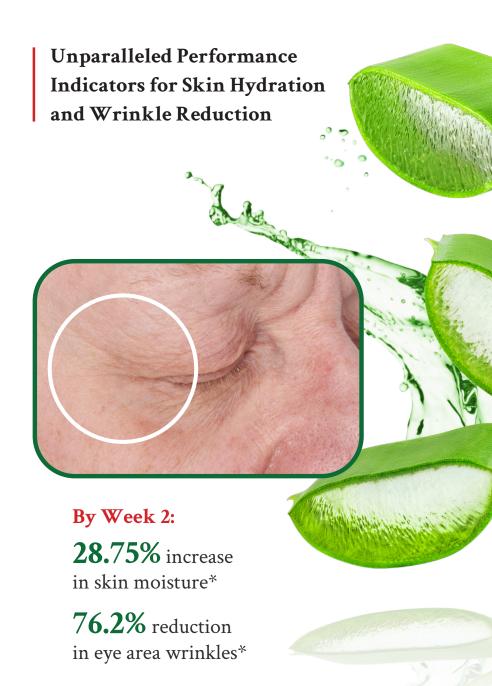

### Rapid Anti-Aging Results Within Two Weeks

Post-Application (Within 15 Minutes):

**52.4%** of subjects had measurable wrinkle reduction\*

### Proven Anti-Aging Excellence, the Way Nature Intended

In the controlled environment of the study,  $\operatorname{NaturLOCK}^{^{\mathrm{IM}}}$  has demonstrably offered a significant leap in combating aging signs when used twice daily on the face, specifically around the delicate eye area. The natural properties of  $\operatorname{NaturLOCK}^{^{\mathrm{IM}}}$  by Terry Laboratories are the scientifically verified gateway ingredient to unlock rejuvenated, hydrated skin in just two weeks.