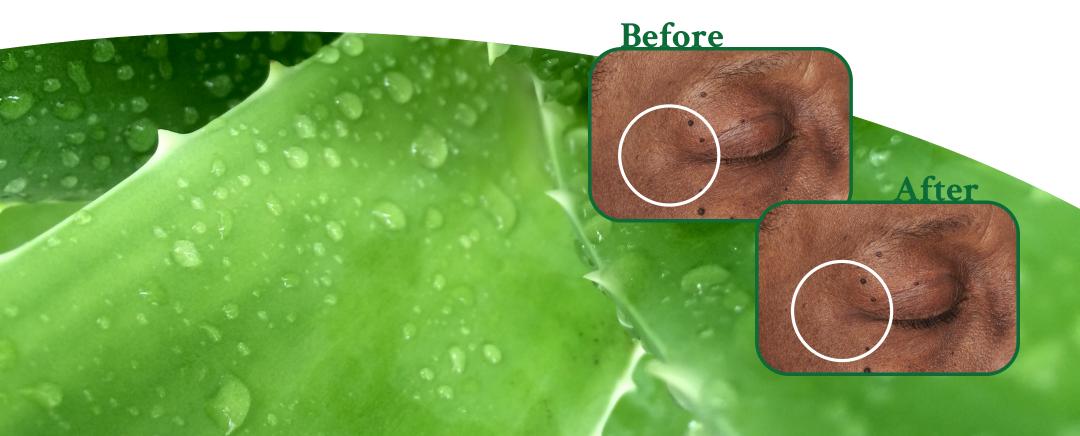

### Rapid Anti-Aging Results Within Two Weeks

Post-Application (Within 15 Minutes):

**52.4%** of subjects had measurable wrinkle reduction\*

### Proven Anti-Aging Excellence, the Way Nature Intended

In the controlled environment of the study,  $\operatorname{NaturLOCK}^{^{\mathrm{IM}}}$  has demonstrably offered a significant leap in combating aging signs when used twice daily on the face, specifically around the delicate eye area. The natural properties of  $\operatorname{NaturLOCK}^{^{\mathrm{IM}}}$  by Terry Laboratories are the scientifically verified gateway ingredient to unlock rejuvenated, hydrated skin in just two weeks.