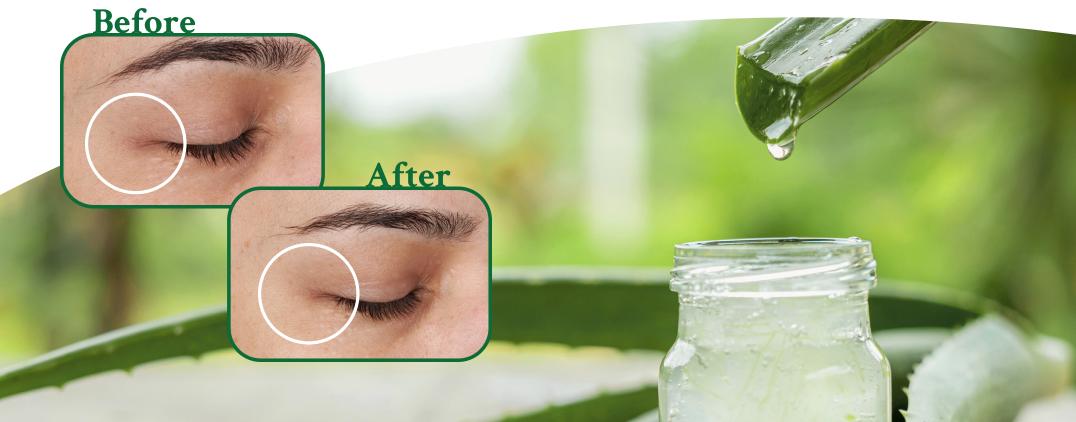

### Proven Anti-Aging Excellence, the Way Nature Intended

In the controlled environment of the study,  $\operatorname{NaturLOCK}^{^{\mathrm{IM}}}$  has demonstrably offered a significant leap in combating aging signs when used twice daily on the face, specifically around the delicate eye area. The natural properties of  $\operatorname{NaturLOCK}^{^{\mathrm{IM}}}$  by Terry Laboratories are the scientifically verified gateway ingredient to unlock rejuvenated, hydrated skin in just two weeks.

# Before After