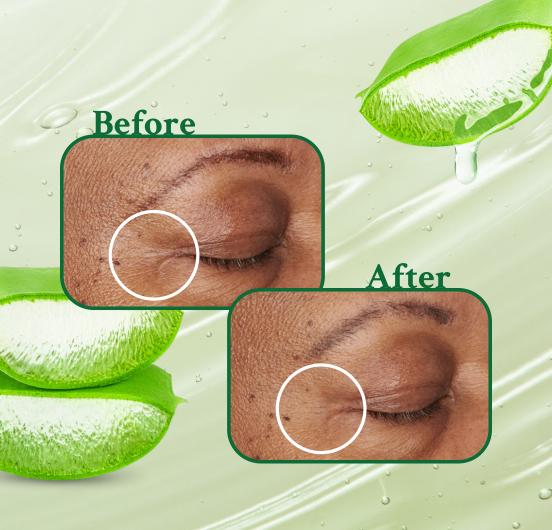

### Rapid Anti-Aging Results Within Two Weeks

Post-Application (Within 15 Minutes):

**52.4%** of subjects had measurable wrinkle reduction\*

### Proven Anti-Aging Excellence, the Way Nature Intended

In the controlled environment of the study,  $\operatorname{NaturLOCK}^{^{\mathrm{IM}}}$  has demonstrably offered a significant leap in combating aging signs when used twice daily on the face, specifically around the delicate eye area. The natural properties of  $\operatorname{NaturLOCK}^{^{\mathrm{IM}}}$  by Terry Laboratories are the scientifically verified gateway ingredient to unlock rejuvenated, hydrated skin in just two weeks.